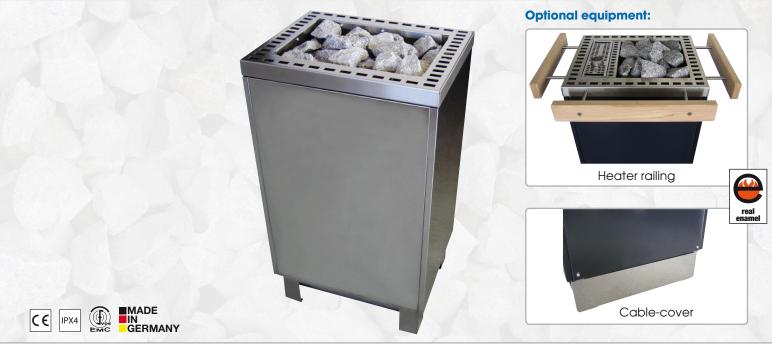

This means an environmentally friendly and economical operation of your sauna.

Optional equipment:

- → Heater railing, made of wood (all 4 sides possible).
- ◆ Cable-cover in chrome steel (mounting with rear panel)

## **Technical Datas:**

Outer casing: optionally "real Enamel" – anthracite-colored

(scratch-resistant, temperature-resistant, odorless)

or in Chromium-steel (shiny - covered with a protection-foil).

Top-frame: Stainless steel, brushed

Stone-basket: Stainless steel, reinforced with "V-angle-struts", without contact to the heating-elements

Rear/Backside: same as outer casing version

Radiator carrier sheet: Chrome-steel Inner casing: Chrome-steel

Foot-frame: Chrome-steel with drip protection

Electric connection: integrated, by 2 screws fixed rear panel, cable glands downwards

Heating elements: only 1500 watts, long life term
Heating capacities: 6,0 | 7,5 | 9,0 kW - 1 Power circuit
10,5 | 12,0 | 15,0 kW - 2 Power circuit